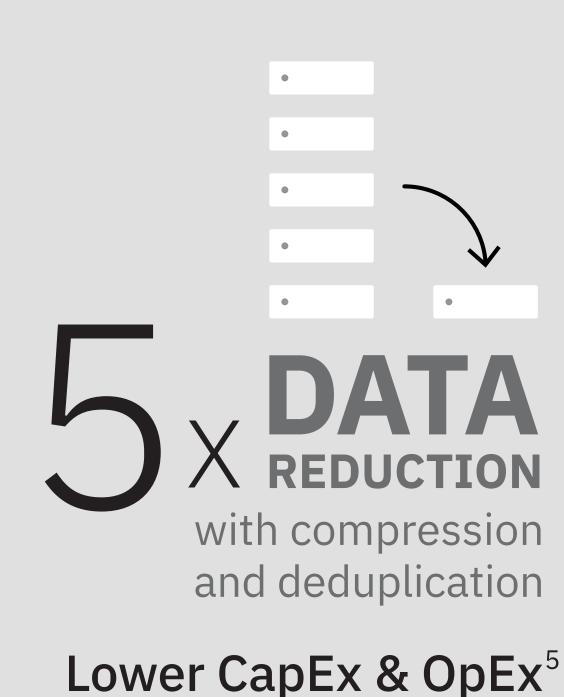

<sup>&</sup>lt;sup>3</sup> V5010E has four times maximum cache (32GB) than the V5010 (8GB) <sup>4</sup> IBM Storage Utility Offering (SUO) - You pay-as-you-grow

<sup>&</sup>lt;sup>5</sup> IBM lab measurement